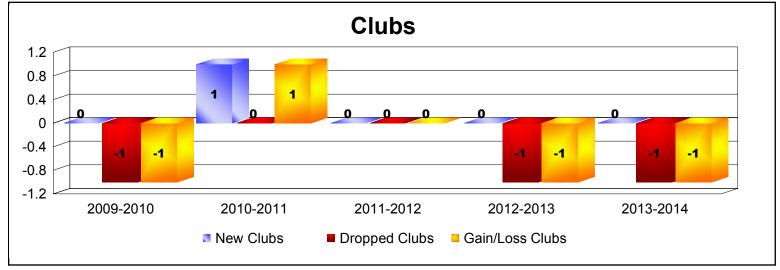

District 332 B

As of June 2014 Cumulative

| Year      | New<br>Clubs | Dropped<br>Clubs | Gain/<br>Loss<br>Clubs | New<br>Members | Charter<br>Members | Reinstate<br>Members | Transfer<br>Members | Total<br>Member<br>Added | Total<br>Members<br>Dropped | Gain/<br>Loss<br>Members |
|-----------|--------------|------------------|------------------------|----------------|--------------------|----------------------|---------------------|--------------------------|-----------------------------|--------------------------|
| 2009-2010 | 0            | -1               | -1                     | 208            | 0                  | 2                    | 1                   | 211                      | -184                        | 27                       |
| 2010-2011 | 1            | 0                | 1                      | 221            | 20                 | 1                    | 2                   | 244                      | -163                        | 81                       |
| 2011-2012 | 0            | 0                | 0                      | 206            | 0                  | 3                    | 3                   | 212                      | -173                        | 39                       |
| 2012-2013 | 0            | -1               | -1                     | 142            | 0                  | 4                    | 1                   | 147                      | -250                        | -103                     |
| 2013-2014 | 0            | -1               | -1                     | 228            | 0                  | 0                    | 6                   | 234                      | -150                        | 84                       |
| Average   | 0            | -1               | 0                      | 201            | 4                  | 2                    | 3                   | 210                      | -184                        | 26                       |