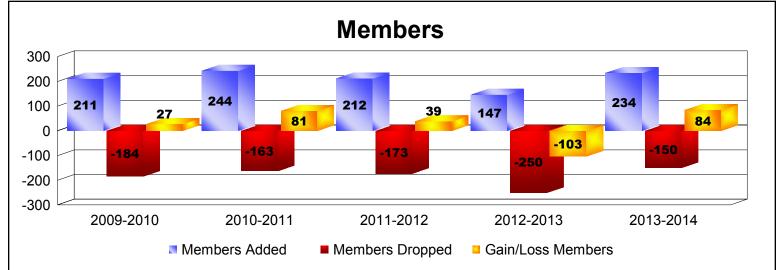

District 332 B

As of June 2014 Cumulative

| Year      | New<br>Clubs | Dropped<br>Clubs | Gain/<br>Loss<br>Clubs | New<br>Members | Charter<br>Members | Reinstate<br>Members | Transfer<br>Members | Total<br>Member<br>Added | Total<br>Members<br>Dropped | Gain/<br>Loss<br>Members |
|-----------|--------------|------------------|------------------------|----------------|--------------------|----------------------|---------------------|--------------------------|-----------------------------|--------------------------|
| 2009-2010 | 0            | -1               | -1                     | 208            | 0                  | 2                    | 1                   | 211                      | -184                        | 27                       |
| 2010-2011 | 1            | 0                | 1                      | 221            | 20                 | 1                    | 2                   | 244                      | -163                        | 81                       |
| 2011-2012 | 0            | 0                | 0                      | 206            | 0                  | 3                    | 3                   | 212                      | -173                        | 39                       |
| 2012-2013 | 0            | -1               | -1                     | 142            | 0                  | 4                    | 1                   | 147                      | -250                        | -103                     |
| 2013-2014 | 0            | -1               | -1                     | 228            | 0                  | 0                    | 6                   | 234                      | -150                        | 84                       |
| Average   | 0            | -1               | 0                      | 201            | 4                  | 2                    | 3                   | 210                      | -184                        | 26                       |